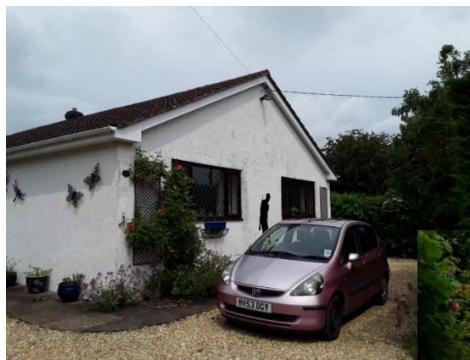

## Front of existing dwelling looking North East

Front of existing dwelling looking North