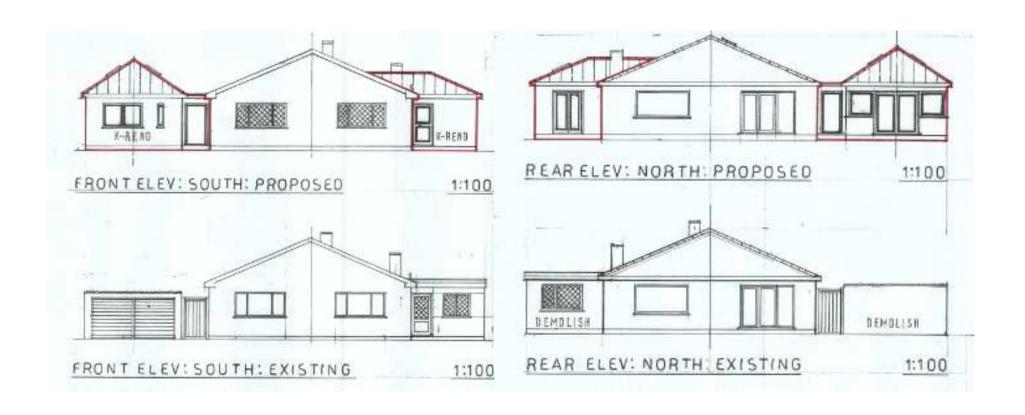

### 21/01692/HOU

Mount Pleasant, 119 Downs Road, South Wonston

Winchester, Hampshire, SO21 3EH





#### **Site Location**



### **Existing & Proposed Elevations**





### **Existing & Proposed Elevations**





# **Existing & Proposed Floor Plans**

(Existing) GARAGE LOUKSE demolish F-10-1 OFFICE demolish KITCHEN B ED ROOM J3 ED ROOM MEDROSE GROUND PLAN: EXISTING 1:100



## **Site Photographs**



Front of application site looking North





# Front of application site looking North East



Front of application site looking North East





## Front of existing dwelling looking North East



Front of existing dwelling looking North





## Rear of application site looking South East



Rear of application site looking South





View towards the back of the application site (Rear garden) Looking North



View looking South, looking out of the driveway onto Downs Road