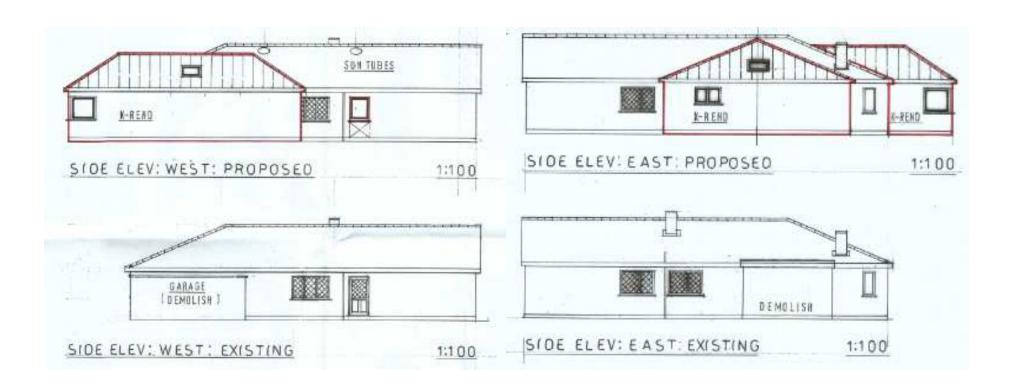

### 21/01692/HOU

Mount Pleasant, 119 Downs Road, South Wonston

Winchester, Hampshire, SO21 3EH





#### **Site Location**



### **Existing & Proposed Elevations**





### **Existing & Proposed Elevations**





# **Existing & Proposed Floor Plans**

(Existing) GARAGE LOUKSE demolish F-10-1 OFFICE demolish KITCHEN B ED ROOM J3 ED ROOM MEDROSE GROUND PLAN: EXISTING 1:100



## **Site Photographs**



Front of application site looking North





# Front of application site looking North East



Front of application site looking North East





## Front of existing dwelling looking North East



Front of existing dwelling looking North





## Rear of application site looking South East



Rear of application site looking South





View towards the back of the application site (Rear garden) Looking North



View looking South, looking out of the driveway onto Downs Road